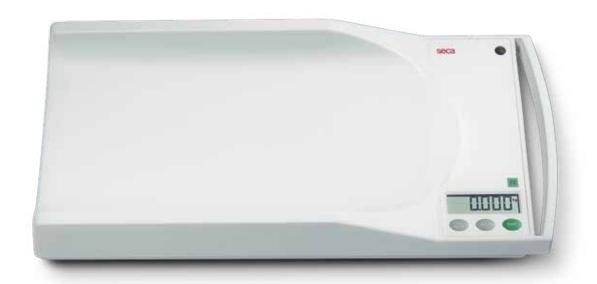

# The mobile baby scale with special damping system.

odern technology can only be of use if it passes the tests of everyday life. The digital baby scale seca 336 has all that is necessary to make daily routine in the surgery and hospital so much easier in future: as this scale is not only easy to use but also mobile and durable, it meets all the prerequisites of an ideal scale for paediatrics.

Weighing only 3.4 kg, this scale is a real light-weight in its class. The integrated side handle makes it easy to transport. Another practical feature is the flat and thus space-saving design, making it easy, for example, to store the scale away in the drawer of a baby's changing table. It can be packed away safely for transport in the optional transport case seca 428.

Easy to operate with generously sized cradle and easy to read LCD display.

The baby feels at ease and safe in the extra large, comfortable weighing tray of the seca 336. Larger babies or small children can be weighed in a sitting position. The weight is shown on the brightly illuminated LCD display and the automatic switch-off ensures powersaving operation.