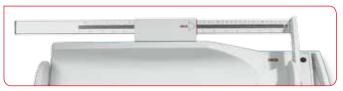

Optional measuring rod seca 232.

When fitted with the optional measuring rod seca 232, the baby scale seca 336 becomes a time-saving, combined measuring and weighing station.

\_