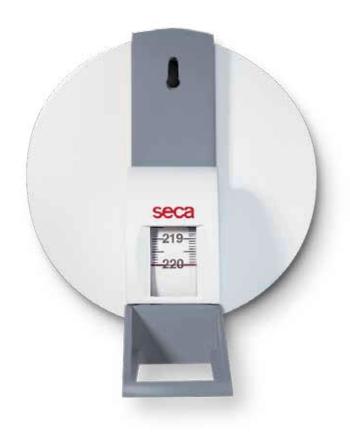

## Roll-up measuring tape with wall attachment

- Space-saving roll-up mechanism.
- Simple read-out of results through display window.
- Durable tape made of metal.

with roll-up mechanism.

The roll-up measuring tape seca 206 with wall attachment. Uncomplicated fixing on wall with just one screw. With the display window in the head piece, it's easy to read-off the height.

The durable tape is made of metal.

The space saving solution

with roll mechanism reduces space requirements drastically.

Seca

The wall mounting of

the measuring tape

seca **206** 